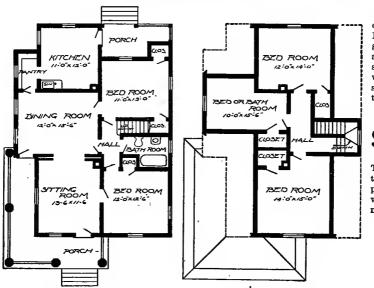

Design No. 2003

First Floor Plan

Second Floor Plan

#### Size: Width, 19 feet 10 inches; length, 38 feet, exclusive of porches

Blue prints consist of basement plan; first and second floor plans; front, two side elevations; wall sections and all necessary interior details. Specifications consist of about twenty pages of typewritten matter.

Full and complete working plans and specifications of this house will be furnished for \$5.00. Cost of this house is from about \$2,550,00 to about \$2,800.00, according to the locality in which it is built.